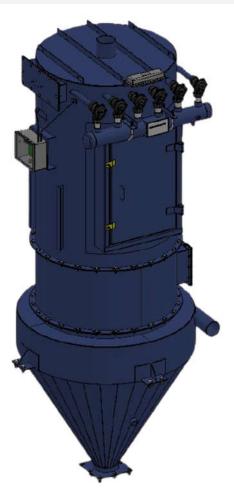

## Vacuum Central Filtrartech VF1000E

- Flow: 1000 cfm

- Ratio: 1.45 ft / min

- Filtration area: 897 ft2

- Cleaning by pulsed jets

- Filtration cartridges

- 50 Hp @ 600V tri-lob pump

- CSA certified electrical panel c / a starter,

- High level probe for unit shutdown

- Safety valve at the inlet of the pump

Option: Other flow capacities available.

## **DIMENSIONS**

Diameter: 62" Height: 139"