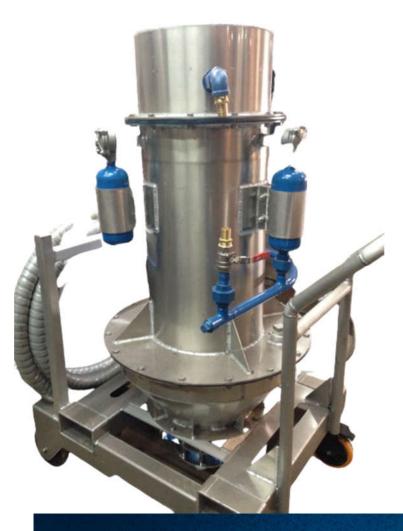

## Lightweight, powerful and independent

The mobile aluminum vacuum cleaner: designed to obtain optimal performance while respecting your specific needs for lightness and efficiency, even without electricity!

## **TECHNICAL SPECS**

Rate: 250 icfmRatio: 6.25 ft/min

Filtration area: 40 ft²

Pulse jet cleaning for filtration

Air alimentation, ½" at 90psi.

Pleated bag filtration

2" dia. Aspiration hose

Manual drain valve

Tank capacity; 4 cubic foot

## **ADVANTAGES**

- -No need for electricity
- -Works with compressed air
- -Lightweight for manual handling
- -Ultra-rugged design for industrial applications